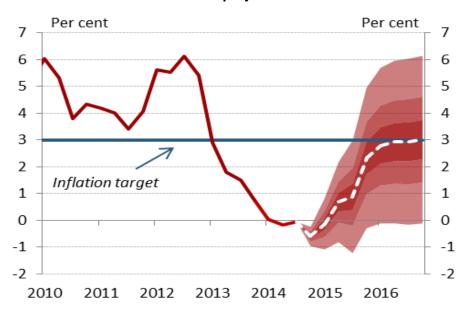

## Annual inflation projection fan chart

Note: The forecast for inflation presented in the fan chart shows the expected profile of CPI at the 8-quarter horizon.

**GDP projection fan chart** (annual changes, seasonally adjusted and reconciled data)