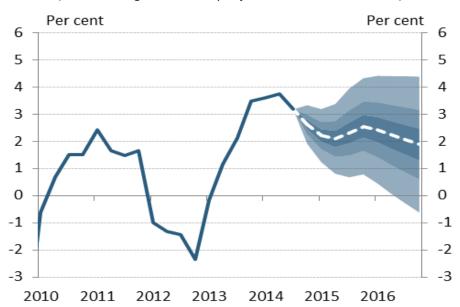

## Annual inflation projection fan chart

Note: The forecast for inflation presented in the fan chart shows the expected profile of CPI at the 8-quarter horizon.

**GDP projection fan chart** (annual changes, seasonally adjusted and reconciled data)

Note: The forecast for GDP growth presented in the fan chart shows the expected profile of growth at the 8-quarter horizon.