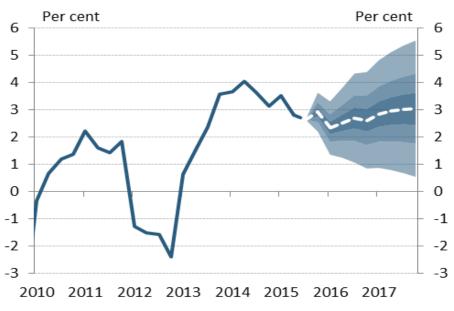

## GDP projection fan chart

(annual changes, seasonally adjusted and reconciled data)

Note: The forecast for GDP growth presented in the fan chart shows the expected profile of growth at the 8-quarter horizon.