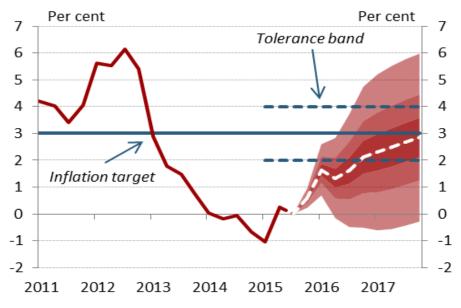

## Annual inflation projection fan chart

*Note: The forecast for inflation presented in the fan chart shows the expected profile of CPI at the 8-quarter horizon.* 