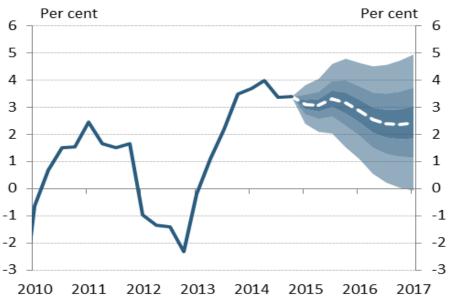

## GDP projection fan chart

(annual changes, seasonally adjusted and reconciled data)

Note: The forecast for GDP growth presented in the fan chart shows the expected profile of growth at the 8-quarter horizon.