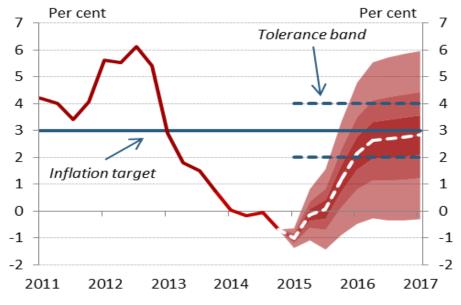

## Annual inflation projection fan chart

Note: The forecast for inflation presented in the fan chart shows the expected profile of CPI at the 8-quarter horizon.