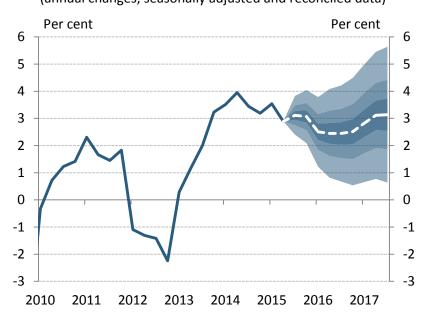

## Annual inflation projection fan chart

Note: The forecast for inflation presented in the fan chart shows the expected profile of CPI at the 8-quarter horizon.

GDP projection fan chart (annual changes, seasonally adjusted and reconciled data)

Note: The forecast for GDP growth presented in the fan chart shows the expected profile of growth at the 8-quarter horizon.