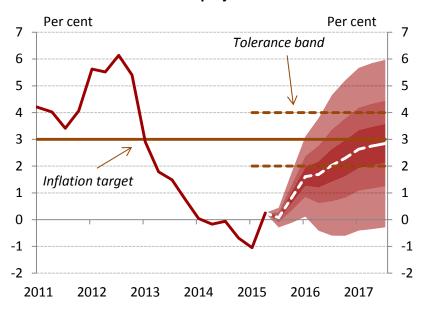

## Annual inflation projection fan chart

Note: The forecast for inflation presented in the fan chart shows the expected profile of CPI at the 8-quarter horizon.

GDP projection fan chart (annual changes, seasonally adjusted and reconciled data)