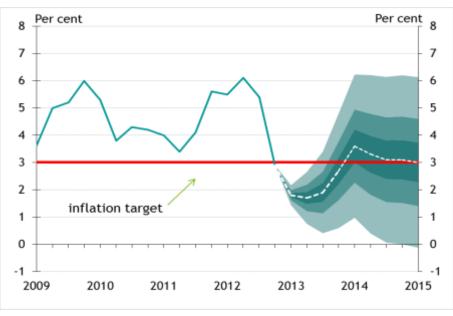

## Annual inflation projection fan chart

Note: The forecast for inflation presented in the fan chart shows the expected profile of CPI at the 8 quarter horizon.