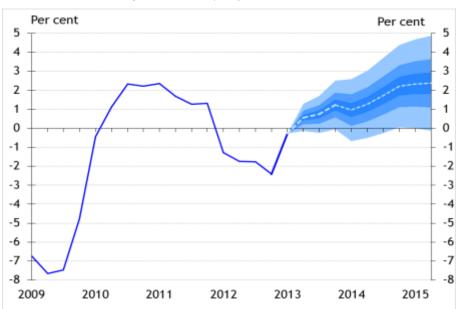

## GDP projection fan chart

(annual changes, seasonally adjusted and reconciled data)

Note: The forecast for GDP growth presented in the fan chart shows the expected profile of growth at the 8 quarter horizon.