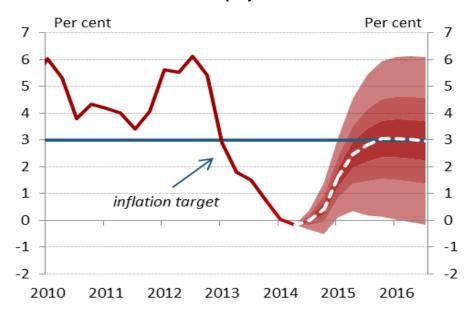

## Annual inflation projection fan chart

Note: The forecast for inflation presented in the fan chart shows the expected profile of CPI at the 8-quarter horizon.

**GDP projection fan chart**(annual changes, seasonally adjusted and reconciled data)