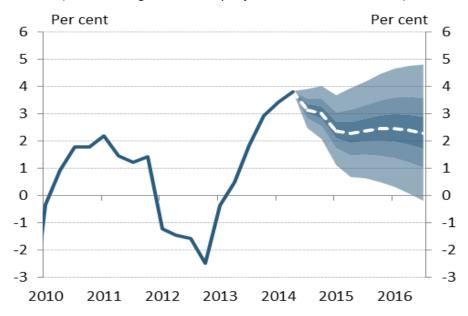

## Annual inflation projection fan chart

Note: The forecast for inflation presented in the fan chart shows the expected profile of CPI at the 8-quarter horizon.

**GDP projection fan chart**(annual changes, seasonally adjusted and reconciled data)

Note: The forecast for GDP growth presented in the fan chart shows the expected profile of growth at the 8-quarter horizon.