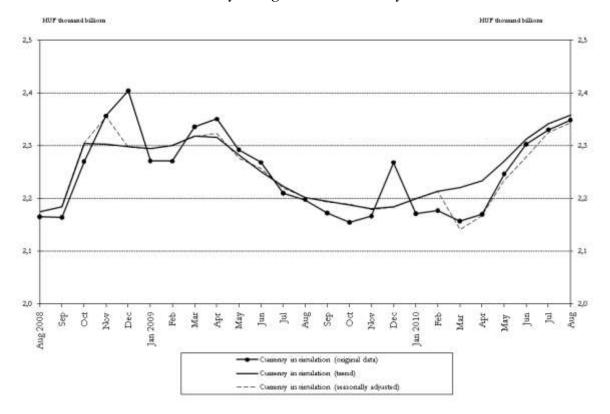

## Charts to the press release on the statistical balance sheet of the MNB August 2010

Chart 1 Reserve requirements of credit institutions

<sup>&</sup>lt;sup>1</sup> See the Methodological notes.

Chart 5 Monthly average stocks of currency in circulation