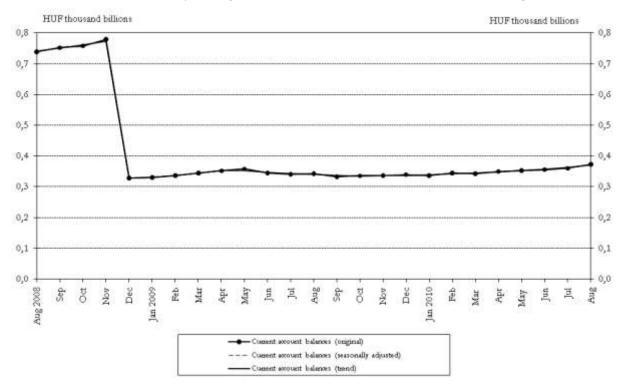

Chart 6 Monthly average of credit institutions' current account holdings<sup>2</sup>

<sup>&</sup>lt;sup>2</sup> See the Methodological notes.

Chart 7 Monthly average of credit institutions' overnight deposits