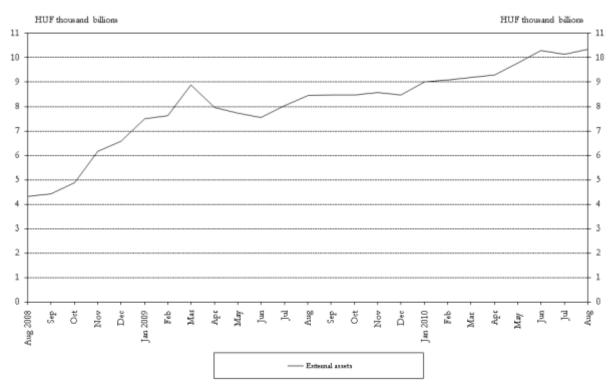

Chart 8 Recourse to selected central bank instruments - monthly average stocks

Chart 9 Assets of the MNB vis-à-vis non-residents at the end of the month

Chart 10 Liabilities of the MNB vis-à-vis non-residents at the end of the month