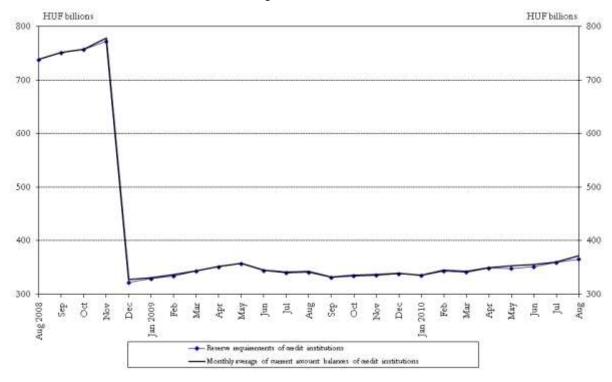

## Charts to the press release on the statistical balance sheet of the MNB August 2010

Chart 1 Reserve requirements of credit institutions

<sup>&</sup>lt;sup>1</sup> See the Methodological notes.

Chart 5 Monthly average stocks of currency in circulation