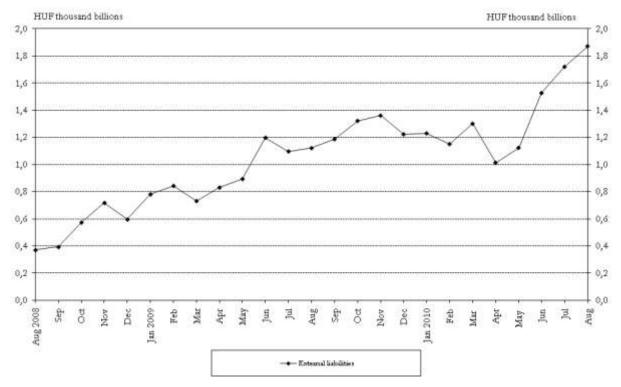

Chart 11 Net assets of the MNB vis-à-vis non-residents at the end of the month

Chart 12 Central bank interest rates and average interbank overnight lending rates