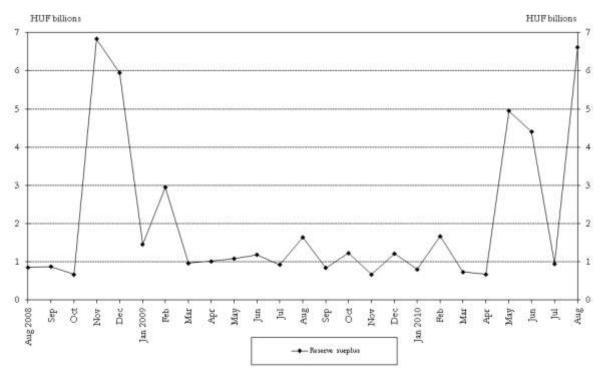

## Charts to the press release on the statistical balance sheet of the MNB August 2010

Chart 1 Reserve requirements of credit institutions

<sup>&</sup>lt;sup>1</sup> See the Methodological notes.

Chart 5 Monthly average stocks of currency in circulation