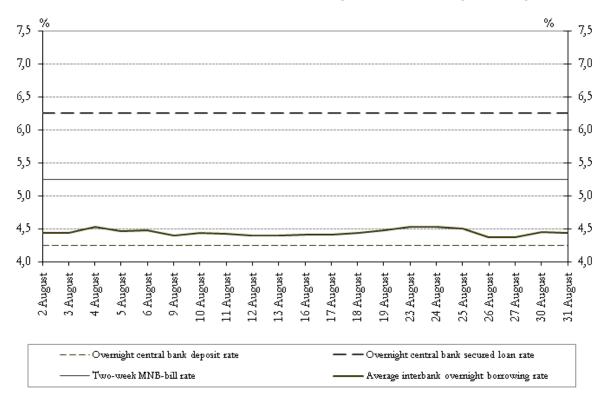

Chart 11 Net assets of the MNB vis-à-vis non-residents at the end of the month

Chart 12 Central bank interest rates and average interbank overnight lending rates