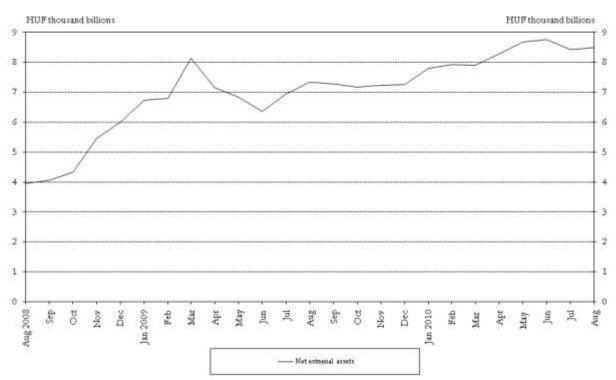

Chart 11 Net assets of the MNB vis-à-vis non-residents at the end of the month

Chart 12 Central bank interest rates and average interbank overnight lending rates