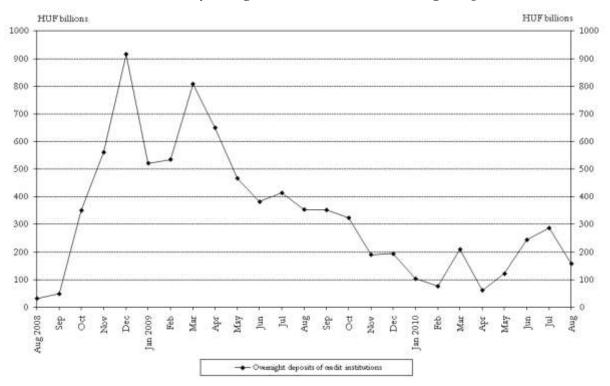

Chart 6 Monthly average of credit institutions' current account holdings<sup>2</sup>

<sup>&</sup>lt;sup>2</sup> See the Methodological notes.

Chart 7 Monthly average of credit institutions' overnight deposits