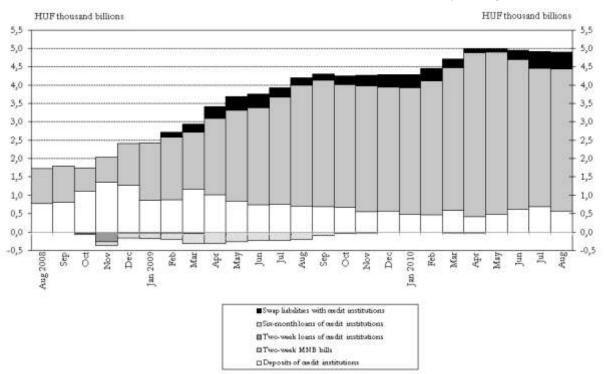

Chart 8 Recourse to selected central bank instruments - monthly average stocks

Chart 9 Assets of the MNB vis-à-vis non-residents at the end of the month

Chart 10 Liabilities of the MNB vis-à-vis non-residents at the end of the month