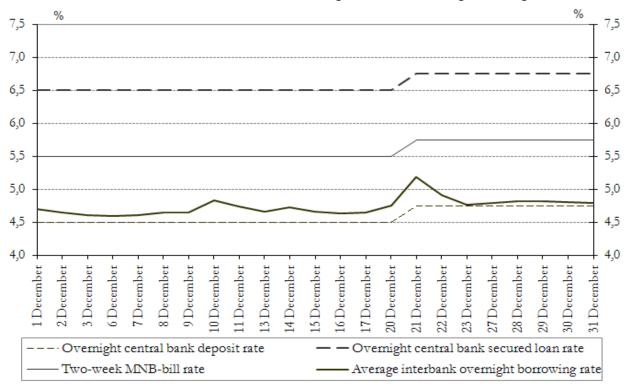

Chart 11 Net assets of the MNB vis-à-vis non-residents at the end of the month

Chart 12 Central bank interest rates and average interbank overnight lending rates