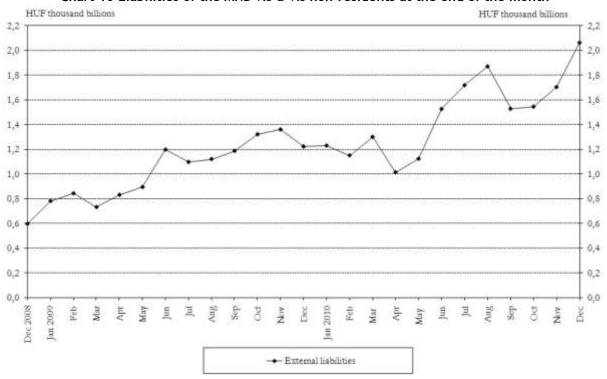

Chart 8 Recourse to selected central bank instruments - monthly average stocks

Chart 9 Assets of the MNB vis-à-vis non-residents at the end of the month

Chart 10 Liabilities of the MNB vis-à-vis non-residents at the end of the month