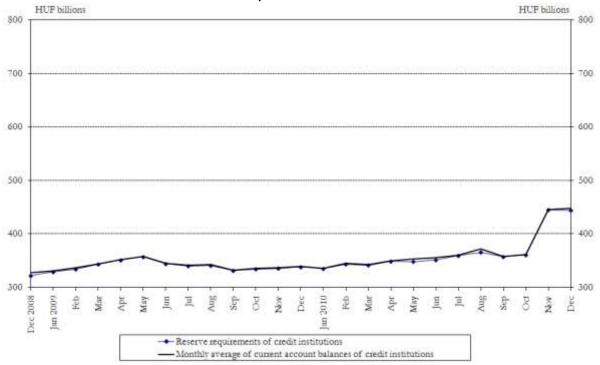

## Charts to the Press Release on the statistical balance sheet of the MNB December 2010

Chart 1 Reserve requirements of credit institutions

Chart 2 Reserve surpluses of credit institutions

<sup>&</sup>lt;sup>1</sup> See the Methodological notes.