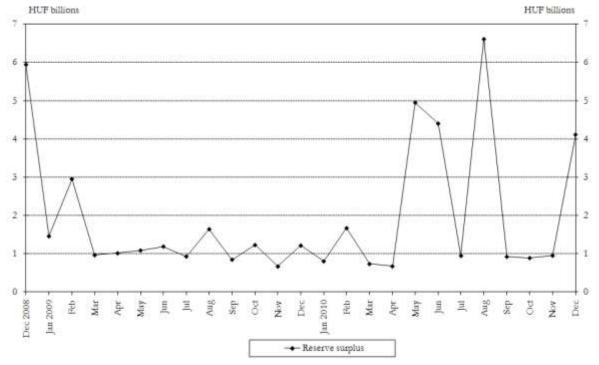

## Charts to the Press Release on the statistical balance sheet of the MNB December 2010

Chart 1 Reserve requirements of credit institutions

Chart 2 Reserve surpluses of credit institutions

<sup>&</sup>lt;sup>1</sup> See the Methodological notes.