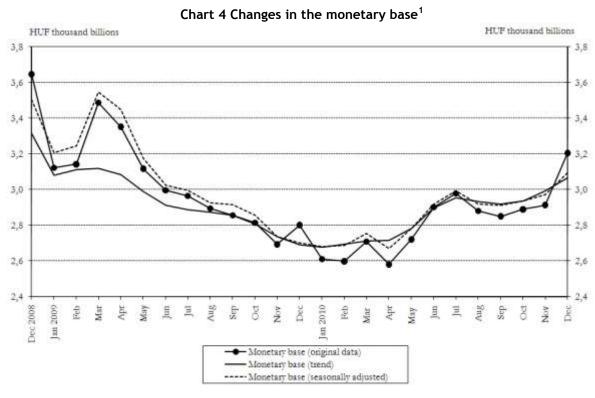

## Chart 5 Monthly average stocks of currency in circulation

Chart 6 Monthly average of credit institutions' current account holdings<sup>2</sup>

3

 $<sup>^{\</sup>rm 2}$  See the Methodological notes.

Chart 7 Monthly average of credit institutions' overnight deposits