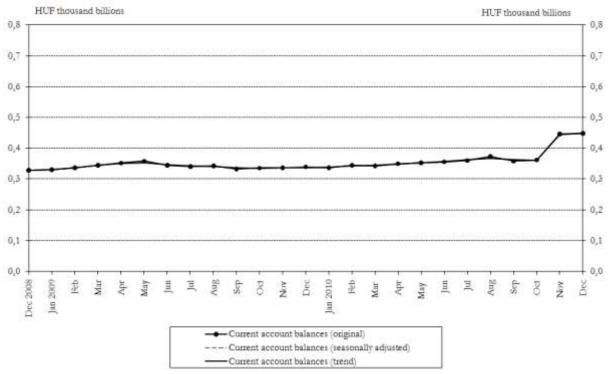

## Chart 5 Monthly average stocks of currency in circulation

Chart 6 Monthly average of credit institutions' current account holdings<sup>2</sup>

3

 $<sup>^{\</sup>rm 2}$  See the Methodological notes.

Chart 7 Monthly average of credit institutions' overnight deposits