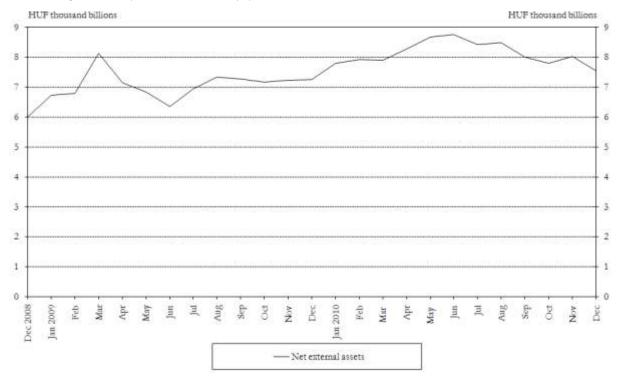

Chart 11 Net assets of the MNB vis-à-vis non-residents at the end of the month

Chart 12 Central bank interest rates and average interbank overnight lending rates