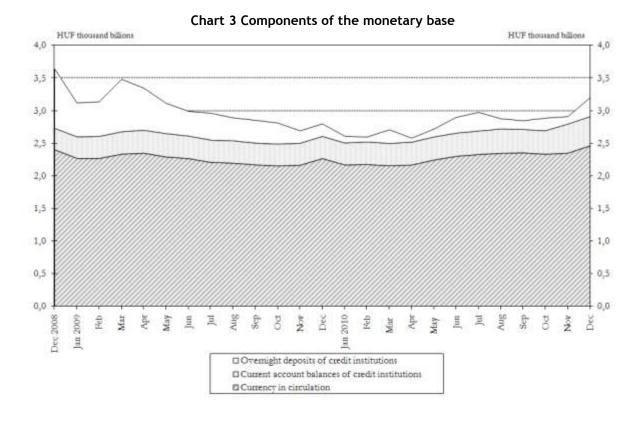

## Chart 5 Monthly average stocks of currency in circulation

Chart 6 Monthly average of credit institutions' current account holdings<sup>2</sup>

3

 $<sup>^{\</sup>rm 2}$  See the Methodological notes.

Chart 7 Monthly average of credit institutions' overnight deposits