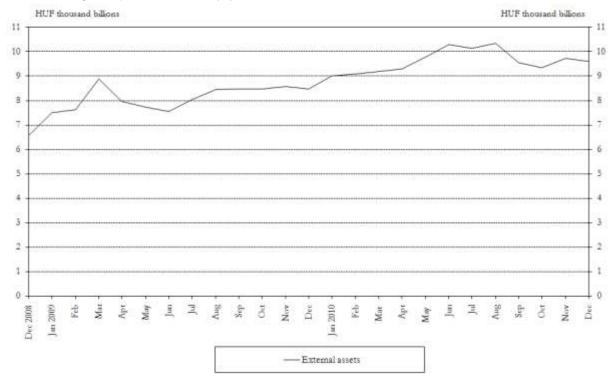

Chart 8 Recourse to selected central bank instruments - monthly average stocks

Chart 9 Assets of the MNB vis-à-vis non-residents at the end of the month

Chart 10 Liabilities of the MNB vis-à-vis non-residents at the end of the month