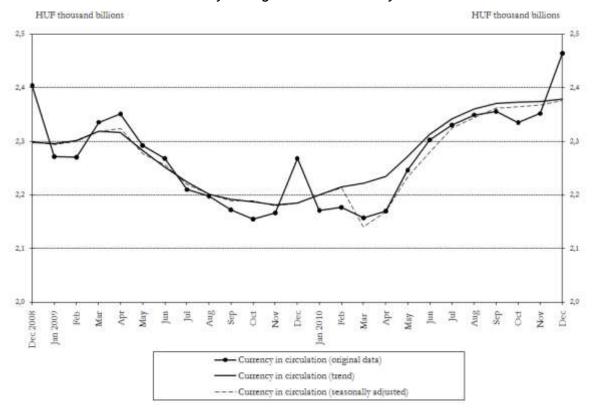

## Chart 5 Monthly average stocks of currency in circulation

Chart 6 Monthly average of credit institutions' current account holdings<sup>2</sup>

3

 $<sup>^{\</sup>rm 2}$  See the Methodological notes.

Chart 7 Monthly average of credit institutions' overnight deposits