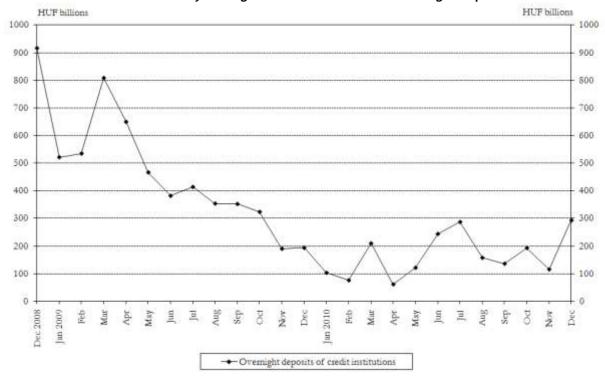

## Chart 5 Monthly average stocks of currency in circulation

Chart 6 Monthly average of credit institutions' current account holdings<sup>2</sup>

3

 $<sup>^{\</sup>rm 2}$  See the Methodological notes.

Chart 7 Monthly average of credit institutions' overnight deposits