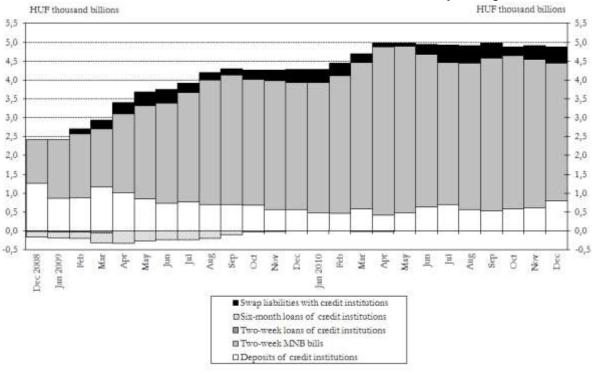

Chart 8 Recourse to selected central bank instruments - monthly average stocks

Chart 9 Assets of the MNB vis-à-vis non-residents at the end of the month

Chart 10 Liabilities of the MNB vis-à-vis non-residents at the end of the month