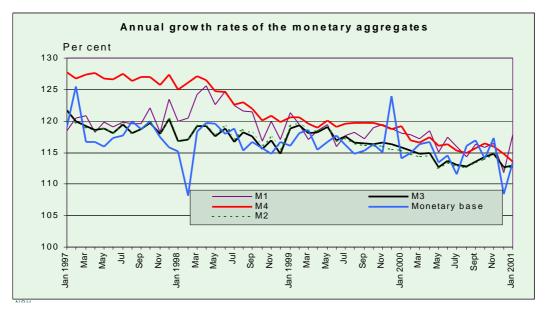

# Banking survey and developments in the monetary aggregates January 2001 (preliminary)

According to the preliminary data, annual M0 growth was 5 percentage points faster in January 2001 than in December 2000, the value of the aggregate being 13.5% higher than a year earlier. The money aggregate M1, which is composed of currency outside banks plus forint sight deposits, grew at a 6 percentage point faster rate, and so its end-of-month stock was 17.8% higher relative to twelve months previously. (When evaluating M0 and M1 growth, it has to be taken into account that the strong pick-up observed in January was due in part to a much slower December growth index relative to the value of the trend, which in turn was caused by the base effect on account of the Y2K problem.) Annual growth in M2, a measure of sight foreign currency deposits and time forint and foreign currency deposits, in addition to the elements of M1, accelerated by 0.4 of a percentage point, to 12.8% in one year. Broad money (M3) growth, at 12.9% annually, was 0.3 of a percentage point faster in the month under review. Annual broadest money (M4) growth, in contrast, moderated by 1.2 percentage points, to 113.6%, relative to the preceding month.