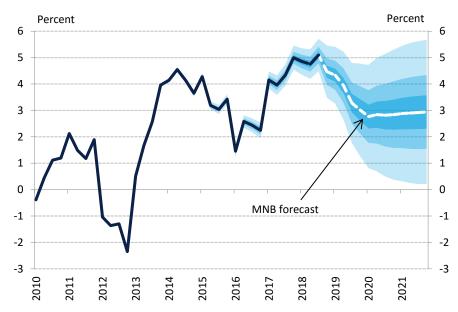

## **GDP** projection fan chart

(annual rate of change, based on seasonally and calendar adjusted and reconciled data)

Note: The forecast for GDP growth presented in the fan chart shows the expected profile of growth at the 12-quarter horizon.