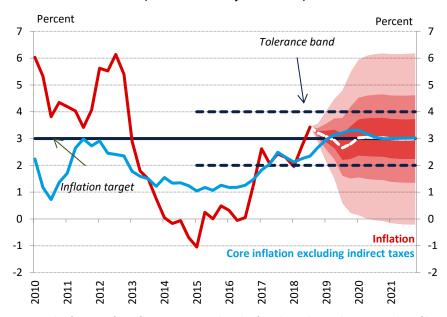

## Inflation projection fan chart

(based on unadjusted data)

Note: The forecast for inflation presented in the fan chart shows the expected profile of CPI at the 12-quarter horizon.