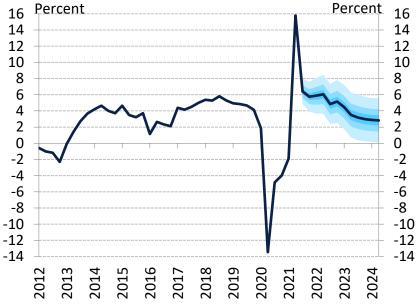

## **GDP** projection fan chart

(annual rate of change)

Note: Based on seasonally and calendar adjusted and reconciled data. The forecast for GDP growth presented in the fan chart shows the expected profile of growth at the 12-quarter horizon.