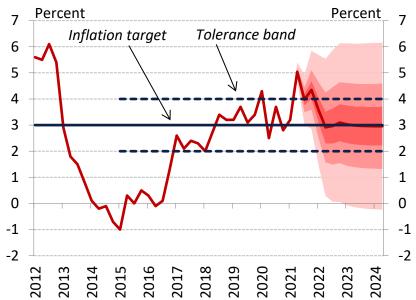

## Inflation projection fan chart

(based on unadjusted data)

Note: The forecast for inflation presented in the fan chart shows the expected profile of CPI at the 12-quarter horizon.