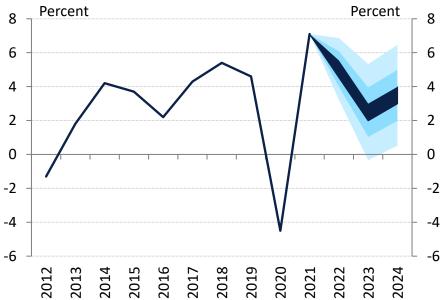

## Baseline inflation and GDP projection of the June 2022 Inflation Report

Due to significantly uncertainty in macroeconomic outlook, we prepared forecast ranges in the Inflation Report. We took decision-makers' risk perception and the volatility of macroeconomic time series into account when determining the bands. The projections are based on information available for the period ending 23 June 2022. Our forecast was based on assumption of endogenous monetary policy.

|                           | 2021 | 2022       | 2023      | 2024      |
|---------------------------|------|------------|-----------|-----------|
| Inflation (percent)       | 5.1  | 11.0 -12.6 | 6.8 -9.2  | 2.5 -3.5  |
| Economic growth (percent) | 7.1  | 4.5 - 5.5  | 2.0 - 3.0 | 3.0 - 4.0 |

## **GDP** projection fan chart

(annual rate of change)

Note: Based on unadjusted data. The forecast for GDP growth presented in the fan chart shows the expected profile of growth at the 3-year horizon.