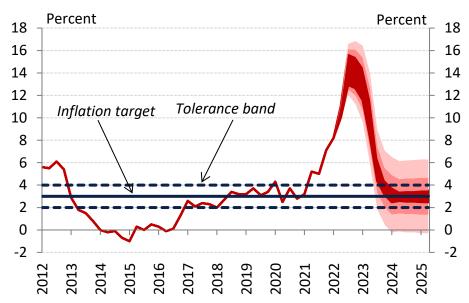

## Baseline inflation and GDP projection of the June 2022 Inflation Report

Due to significantly uncertainty in macroeconomic outlook, we prepared forecast ranges in the Inflation Report. We took decision-makers' risk perception and the volatility of macroeconomic time series into account when determining the bands. The projections are based on information available for the period ending 23 June 2022. Our forecast was based on assumption of endogenous monetary policy.

|                           | 2021 | 2022       | 2023      | 2024      |
|---------------------------|------|------------|-----------|-----------|
| Inflation (percent)       | 5.1  | 11.0 -12.6 | 6.8 -9.2  | 2.5 -3.5  |
| Economic growth (percent) | 7.1  | 4.5 - 5.5  | 2.0 - 3.0 | 3.0 - 4.0 |

## Inflation projection fan chart

(based on unadjusted data)

Note: The forecast for inflation presented in the fan chart shows the expected profile of CPI at the 12-quarter horizon.