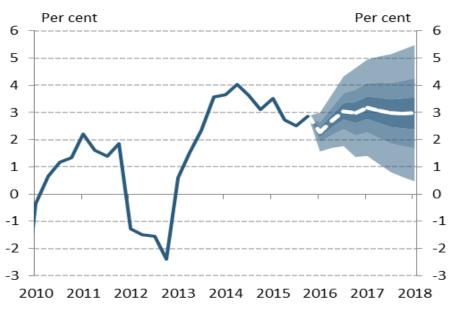

## GDP projection fan chart

(annual changes, seasonally adjusted and reconciled data)

Note: The forecast for GDP growth presented in the fan chart shows the expected profile of growth at the 8-quarter horizon.