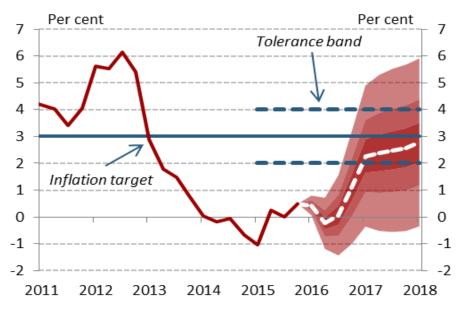

## Annual inflation projection fan chart

Note: The forecast for inflation presented in the fan chart shows the expected profile of CPI at the 8-quarter horizon.