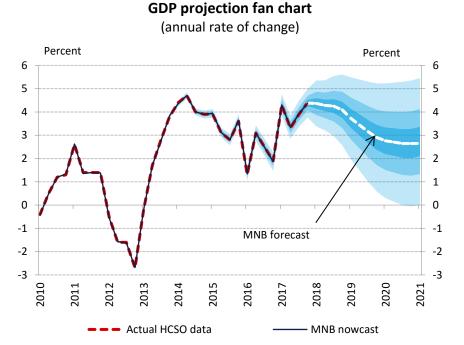

|                           | 2017 | 2018 | 2019 | 2020 |
|---------------------------|------|------|------|------|
| Inflation (percent)       | 2.4  | 2.5  | 2.9  | 3.0  |
| Economic growth (percent) | 4.0  | 4.2  | 3.3  | 2.7  |

## Inflation projection fan chart

Note: The forecast for inflation presented in the fan chart shows the expected profile of CPI at the 12-quarter horizon.

Note: The forecast for GDP growth presented in the fan chart shows the expected profile of growth at the 12-quarter horizon.