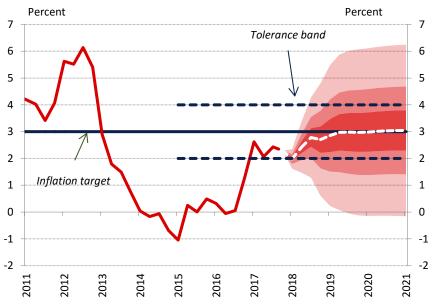

|                           | 2017 | 2018 | 2019 | 2020 |
|---------------------------|------|------|------|------|
| Inflation (percent)       | 2.4  | 2.5  | 2.9  | 3.0  |
| Economic growth (percent) | 4.0  | 4.2  | 3.3  | 2.7  |

## Inflation projection fan chart

Note: The forecast for inflation presented in the fan chart shows the expected profile of CPI at the 12-quarter horizon.

Note: The forecast for GDP growth presented in the fan chart shows the expected profile of growth at the 12-quarter horizon.