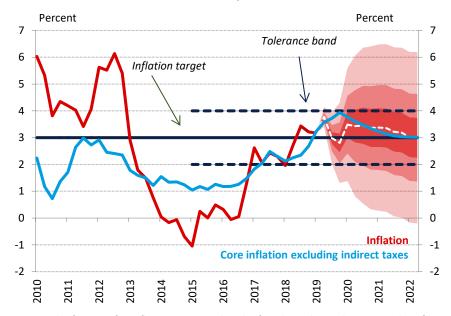

## Inflation projection fan chart

(based on unadjusted data)

Note: The forecast for inflation presented in the fan chart shows the expected profile of CPI at the 12-quarter horizon.