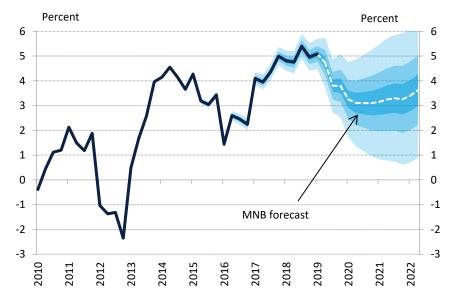

## **GDP** projection fan chart

(annual rate of change, based on seasonally and calendar adjusted and reconciled data)

Note: The forecast for GDP growth presented in the fan chart shows the expected profile of growth at the 12-quarter horizon.