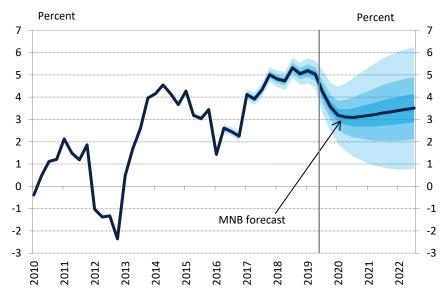

## **GDP** projection fan chart

(annual rate of change, based on seasonally and calendar adjusted and reconciled data)

Note: The forecast for GDP growth presented in the fan chart shows the expected profile of growth at the 12-quarter horizon.