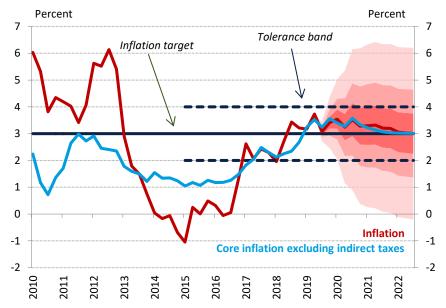

## Inflation projection fan chart

(based on unadjusted data)

Note: The forecast for inflation presented in the fan chart shows the expected profile of CPI and core inflation excluding indirect taxes at the 12-quarter horizon.