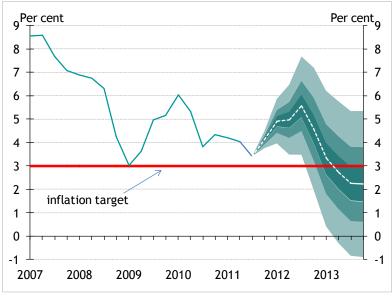

## Annual inflation projection\* fan chart

\* The forecast for inflation presented in the fan chart shows the expected profile of inflation at the 8 quarter horizon.