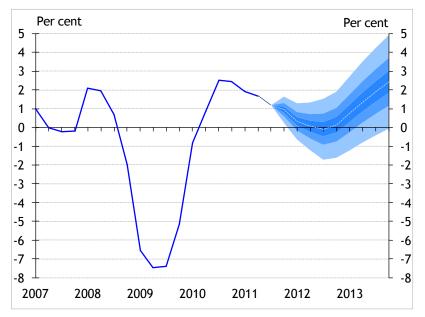

## GDP projection\* fan chart (annual changes, seasonally adjusted and reconciled data)

\* The forecast for GDP growth presented in the fan chart shows the expected profile of growth at the 8 quarter horizon.